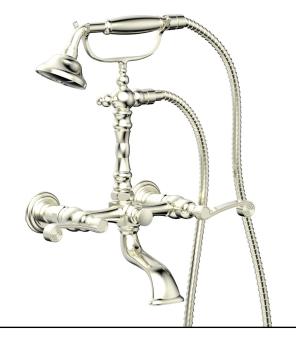

# 3Ring Exposed Tub & Hand Shower Set

K2393-02

#### **PRODUCT FEATURES**

- Collection: 3Ring
- Temperature Controlled By Handles
- Curved Handle
- Hand Shower Hose Length: 59"