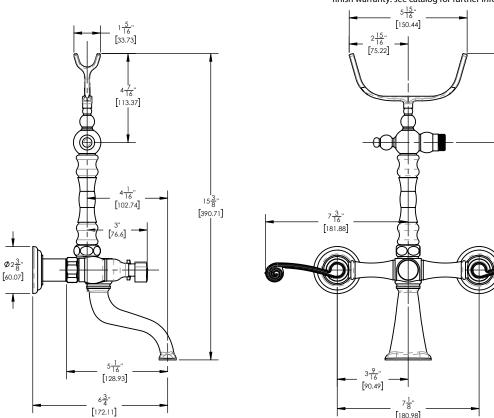

## **TECHNICAL DETAILS**

ADA Compliance: Yes
Fitting Hole Diameter: 1 1/8"
Number of Holes: Two Hole
Number of Handles: Two
Handle Turn Angle: Quarter Turn
Spout Reach: 3 1/2"
Installation Type: Wall Mounted
Primary Material: Brass
Valve Material: Ceramic
Spout Flow Restriction: Full Flow
Hand Shower Flow Restriction: 1.8 GPM
Water Pressure Maximum: 85 PSI
Water Pressure Minimum: 20 PSI

#### WARRANTY

Mechanical Warranty: 10 Years from date of purchase. finish warranty: see catalog for further information.

10<sup>7</sup>/<sub>8</sub>"

[162.71]